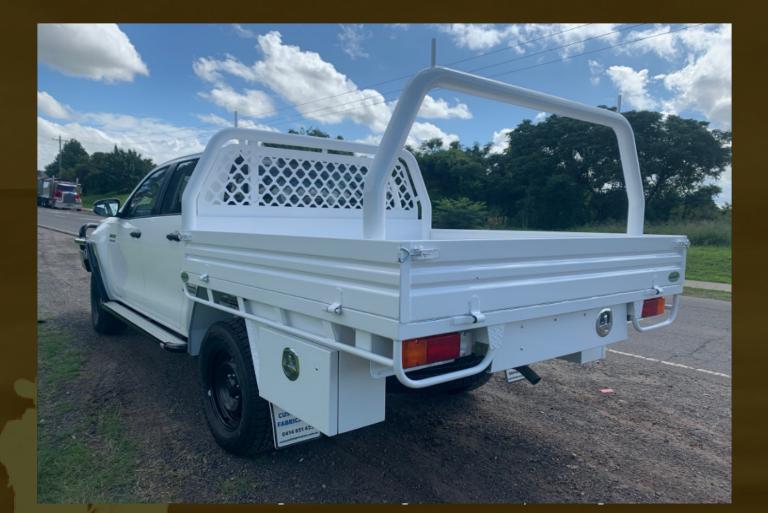

# Workhorse Steel Tray

### **Standard inclusions**

Flared guards Head board with integrated fuel filler point Allowance in head board to add optional water tank with integrated filler point Fixed headboard load pins Tapered lipped panel rear Large spring tension over centre latches 250mm high side gates Sand blasted, zinc primed & powder coated Includes installation.

### **Optional extras**

Rear ladder rack - \$595 Trundle tray - \$1650 After market LED taillights – start from \$595 Under body toolboxes – either flat bottomed \$1250 a pair or tapered - \$1350 a pair Headboard water tank - \$880 Under tray water tank (with tap & fittings) - \$770 Internal flush mounted tie down points - \$44 each Under tray spare wheel mount for Landcruisers \$440 Stainless side gate capping - \$320 Stainless protective trim on headboard or rear bar \$165 each Remount of factory sensors - \$330 Remount sonar sensors - \$330 Remount camera - \$88 Removal of existing tub - \$285