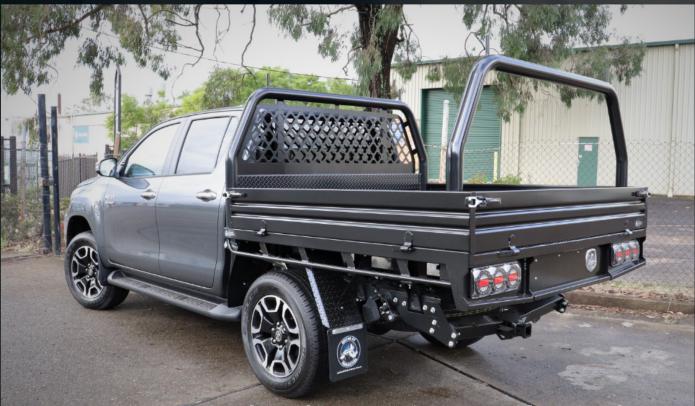

## Premium 2 Steel Tray

Standard inclusions: Flared guards Head board with integrated fuel filler point Allowance in head board to add optional water tank with integrated filler point Fixed headboard load pins Tapered lipped panel rear Large spring tension over centre latches 250mm high side gates Sand blasted, zinc primed & powder coated as at lone 2024 Includes installation.

Optional extras: Rear ladder rack - \$595 Trundle tray - \$1650 After market LED taillights – start from \$595 Under body toolboxes – either flat bottomed \$1250 a pair or tapered - \$1350 a pair Headboard water tank - \$880 Under tray water tank (with tap & fittings) - \$770 Internal flush mounted tie down points - \$44 each Under tray spare wheel mount for Landcruisers \$440 Stainless side gate capping - \$320 Stainless protective trim on headboard or rear bar \$165 each Remount of factory sensors - \$330 Remount sonar sensors - \$330 Remount camera - \$88 Removal of existing tub - \$285