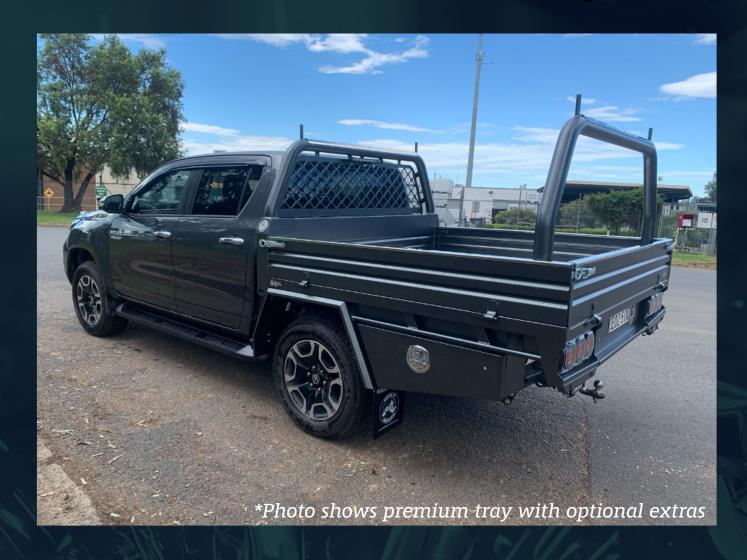

## Premium 2 Steel Tray

From \$6700

BUILT TO LAST.

DESIGNED TO PERFORM.

## Premium 2 Steel Tray

## **Standard inclusions:**

Flared guards
Head board with integrated fuel filler point
Allowance in head board to add optional water tank with
integrated filler point
Fixed headboard load pins
Tapered lipped panel rear
Large spring tension over centre latches
250mm high side gates
Sand blasted, zinc primed & powder coated
Includes installation.

## **Optional extras:**

Rear ladder rack - \$595
Trundle tray - \$1650
After market LED taillights – start from \$595
Under body toolboxes – either flat bottomed \$1250 a pair or tapered
- \$1350 a pair