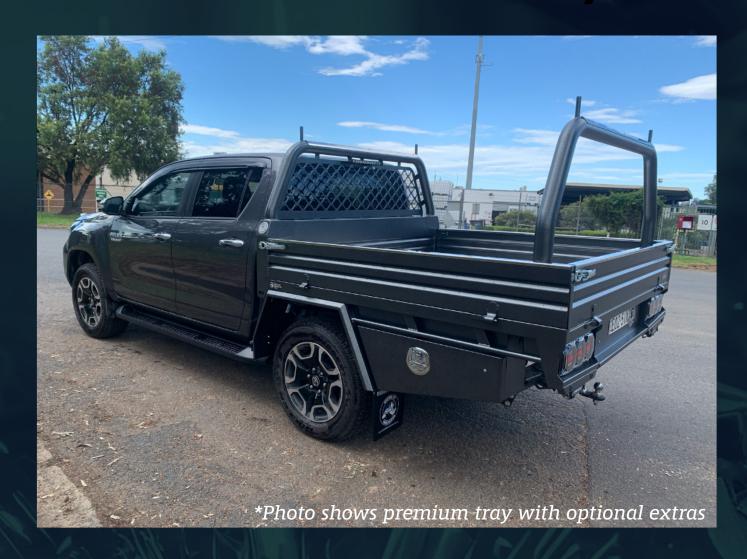

# Premium 2 Steel Tray

From \$6700

BUILT TO LAST.

DESIGNED TO PERFORM.

## Premium 2 Steel Tray

### **Standard inclusions:**

Flared guards
Head board with integrated fuel filler point
Allowance in head board to add optional water tank with
integrated filler point
Fixed headboard load pins
Tapered lipped panel rear
Large spring tension over centre latches
250mm high side gates
Sand blasted, zinc primed & powder coated
Includes installation.

# Premium 2 Steel Tray

### Standard inclusions:

Flared guards
Head board with integrated fuel filler point
Allowance in head board to add optional water tank with
integrated filler point
Fixed headboard load pins
Tapered lipped panel rear
Large spring tension over centre latches
250mm high side gates
Pres Sand blasted, zinc primed & powder coated
The line of the street of the latches installation.