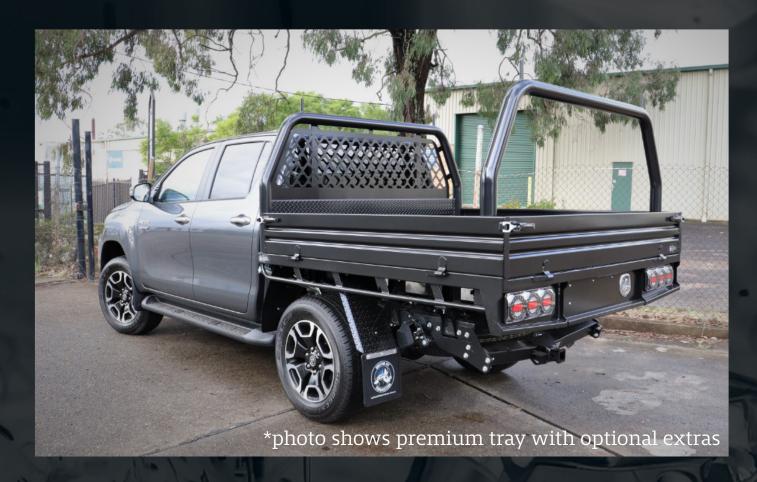

## Premium 1 Tray

## Standard inclusions:

Flared guards
Head board with integrated fuel filler point
Allowance in head board to add optional water tank with
integrated filler point
Fixed headboard load pins
Tapered lipped panel rear
Large spring tension over centre latches
250mm high side gates
Sand blasted, zinc primed & powder coated
includes installation.

## **Optional extras:**

Rear ladder rack - \$595
Trundle tray - \$1650
After market LED taillights – start from \$595
Under body toolboxes – either flat bottomed \$1250 a pair or tapered
- \$1350 a pair